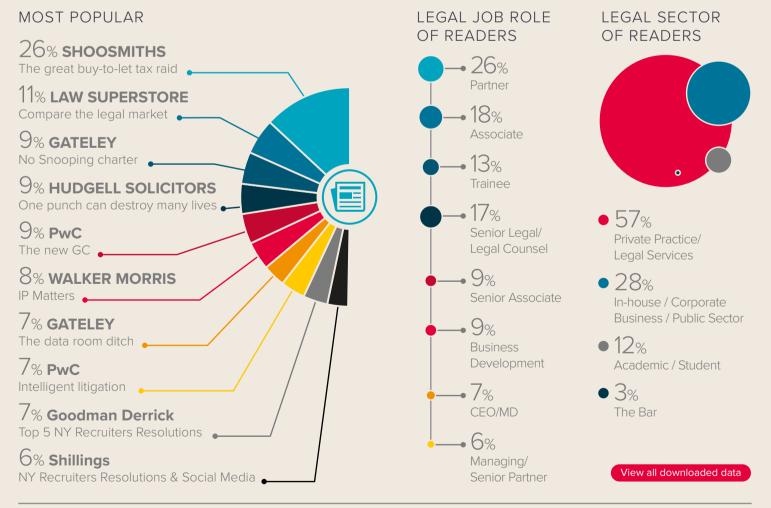

## BRIEFINGS LEAGUE TABLES

Take a look at our league tables below to find out January's top ten briefings, plus who downloaded them and their job functions: