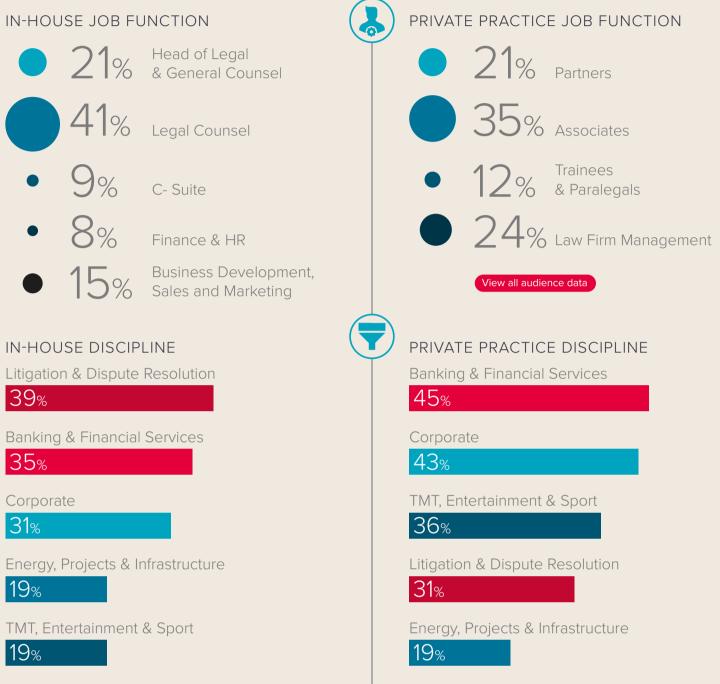

## AUDIENCE

We make sure that we are always targeting the right people, with the right content. The registration form is comprehensive, as audience insight like this is critical and helps us create more relevant and useful content through segmentation.

#### Real Estate, Construction & Environment

18%

View all audience data

Real Estate, Construction & Environment

View all audience data